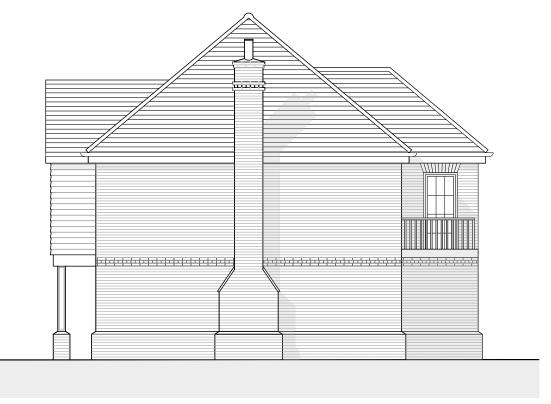

## SIDE ELEVATION

| MD D OTED CMITH                               | PLANNING          |            |        |       |      |          |
|-----------------------------------------------|-------------------|------------|--------|-------|------|----------|
| MR R. STED-SMITH                              |                   |            |        |       |      |          |
| DANEDALE STABLES,<br>CHEQUERS ROAD, SHEERNESS | Drawn By          | Checked By | Date   | Scale | Size | Revision |
|                                               | MM                | JB         | Oct 19 | 1:100 | A3   | -        |
|                                               | PLOT 1 ELEVATIONS |            |        |       |      |          |