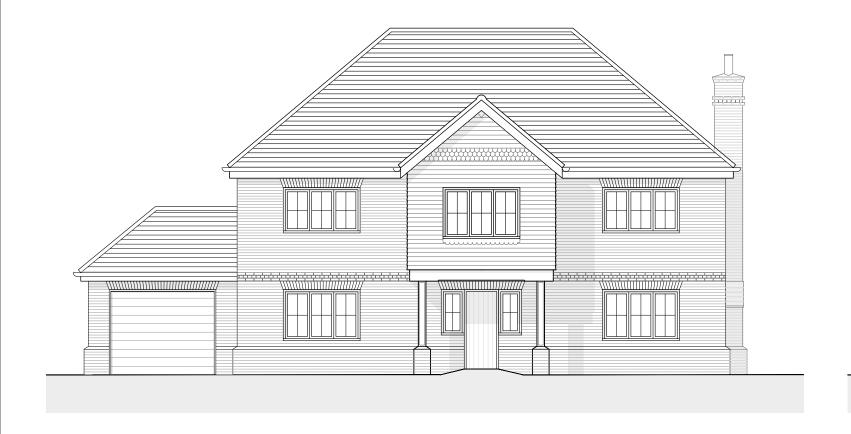

FRONT ELEVATION

## SIDE ELEVATION



| MD D OTED CMITH                               | PLANNING          |            |        |       |      |          |
|-----------------------------------------------|-------------------|------------|--------|-------|------|----------|
| MR R. STED-SMITH                              |                   |            |        |       |      |          |
| DANEDALE STABLES,<br>CHEQUERS ROAD, SHEERNESS | Drawn By          | Checked By | Date   | Scale | Size | Revision |
|                                               | MM                | JB         | Oct 19 | 1:100 | A3   | -        |
|                                               | PLOT 1 ELEVATIONS |            |        |       |      |          |

**AMENDED** 

Drawing Number

19.37\_PL05

Do not